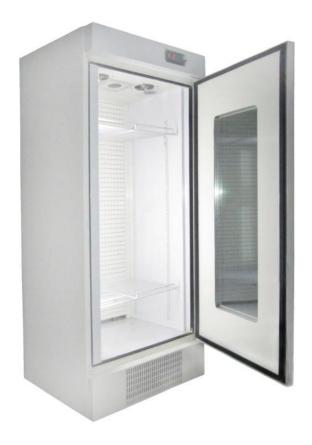

## MR - 450 Medical Refrigerator

| ExternalSize(W*D*H)    | 770*720*1980mm                                                                                                       |
|------------------------|----------------------------------------------------------------------------------------------------------------------|
| Capacity               | 450L                                                                                                                 |
| Temperature Range      | 2°C-10°C                                                                                                             |
| Temperature Accuracy   | 0.1°C                                                                                                                |
| Display                | Large screen LED display                                                                                             |
| Alarm                  | Audio and visual alarm for: High and low temperature ;System & Sensor failure                                        |
| Refrigeration Type     | Forced air refrigeration system                                                                                      |
| Refrigerant            | R134a, CFC free                                                                                                      |
| Condenser & Evaporator | High efficiency air-cooled condenser, material is cupreous.                                                          |
| Defrost                | Auto defrost                                                                                                         |
| Construction           | Mono-assembly foaming (Rigid polyurethane insulation material)                                                       |
| External Material      | Cold-rolled steel with anti-bacteria powder coating.                                                                 |
| Internal Material      | Cold-rolled steel with anti-bacteria powder coating.                                                                 |
| Door                   | Three-ply transparent glass door with lock, Heating film preventing frosting Sealing joint strip with magnetic force |
| Shelves                | 5                                                                                                                    |
|                        | Adjustable shelves made of PVC coated wire                                                                           |
| Consumption            | 450W                                                                                                                 |