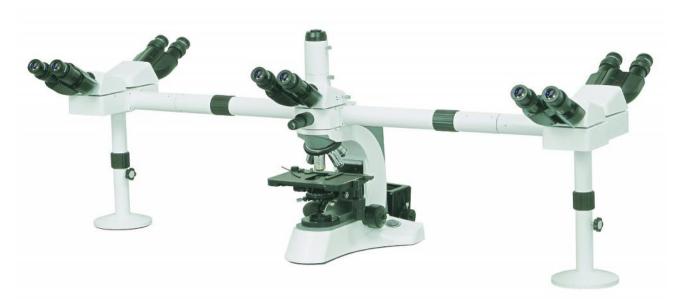

# **Multi Head Microscope GX – 510**

## Specification:

- Trinocular Head: 1PCS, IPD=48mm ~ 75mm
- Binocular Head: 4PCS, IPD=48mm ~ 75mm
- Eyepiece: Extra Wide Field Eyepiece WF10X / 20mm, 6PCS
- Infinity Plan Acromatic Objective: 4x, 10x, 40x(s), 100x(s, oil)
- Nosepiece: Inverse Quintuple Nosepiece
- Double Layer Mechnical Stage: 185x142 / 75x55mm
- Focusing: Coaxial Coarse & Fine Adjustment, Fine Division: 0.002mm
- Condenser: Abbe NA=0.90/0.25 Swing condenser
- Kohler Illumination: External Illumination, Halogen Lamp 12V/50W
- Pointer for teaching: Green LED Pointer, Brightness Adjustness