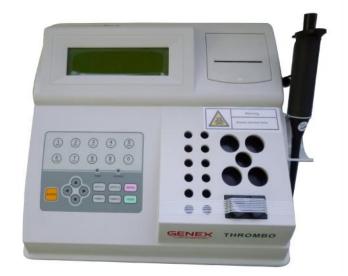

## THROMBO

Semi Automated Coagulation analyzer

## **SPECIFICATIONS:**

Item modify: easy to add or edit items, easy to set the items parameters Calibration: single-point calibration; multipoint calibration; auto store and match with calibration curve Quality control: auto draw the quality figure Reagent: Open reagent system Reagent volume: 40µL Sample volume: 40µL Memory: Save more than 10000 samples results, and auto recovering the results when power is off during working. Repeatability: CV 5% Calculative item: S, %, PTR, INR, Fib can be get through PT, This leads to lower the cost of reagent Printer: Inner thermal printer **Test Items** PT APTT TT Fib RepT VT AT-III Protein-S Protein-C LA Hep